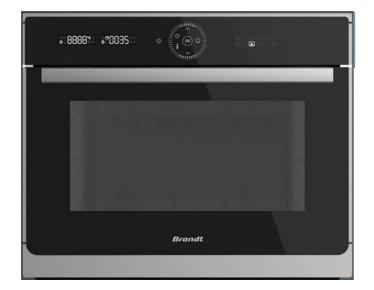

# 45CM BUILT IN COMBI MICROWAVE OVEN BKC6575X

#### **Structure**

- Volume (L): 40
- Electronic programming control
- Combi
- Power 1000W
- Enamel cavity
- Black glass on stainless steel

#### **Features**

- Quattro® wave system
- Smart Assist: Time recommendation
- 11 functions
- 3 Autocook programs
- Maxi turntable 36cm removable